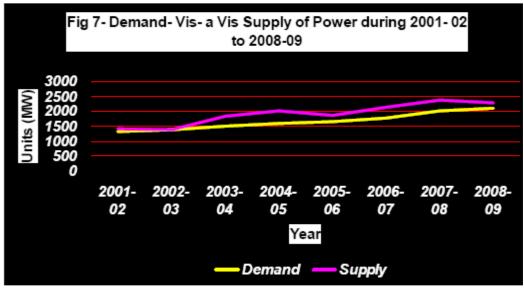

### Annexure – 7.1



Source: Orissa Economic Survey 2009-10

Annexure – 7.2

Three Years moving average of annual growth rate of GDP at constant prices of ODISHA vis-à-vis India



#### Annexure - 7.3

#### Source

- India: State Profile of Orissa 2010: Italian Trade Commission
- Economic Survey 2009-10: Planning And Coordination Department Director of Economic And Statistics Govt. of Orissa
- Advantage Orissa: Industrial Department Govt Orissa
- Capacity Building Road Map of Orissa: Govt Orissa
- Investment Climate in Orissa: IBEF
- Press Note on Poverty Estimates, 2009-10: Govt of India Planning Commission March 2012
- Orissa Budget 2011-12 At A Glance: Finance Department March, 2011
- Annual Credit Plan- Sambalpur-2012-13
- Draft Annual Plan 2011-12 Orissa, Volume-1: Govt Orissa
- City Development Plan Sa