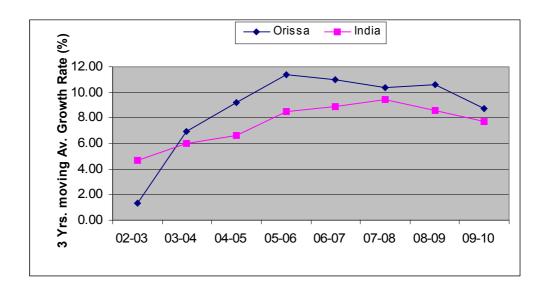

### Annexure – 7.1

Source: Orissa Economic Survey 2009-10

Annexure – 7.2

Three Years moving average of annual growth rate of GDP at constant prices of ODISHA vis-à-vis India